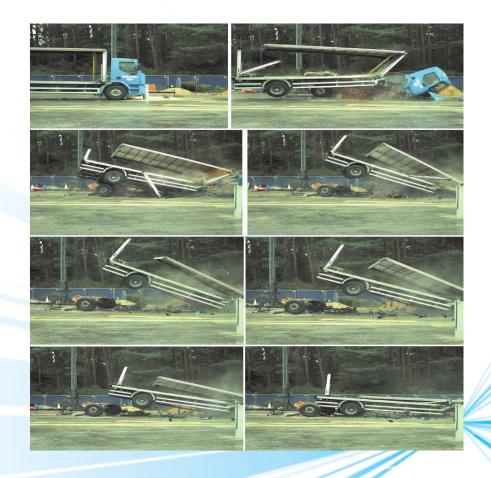

The high security, retractable bollards have been successfully tested and certified by an authorized crash test facility for physical vehicle security, to the highest Standards for repelling terror attacks.

This formidable strength is important when you're planning to secure high profile, high risk facilities and highly secured compounds.