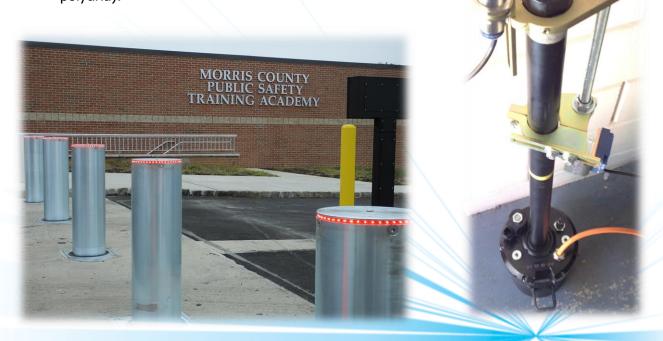

The high security, retractable bollards have been successfully tested and certified by an authorized crash test facility for physical vehicle security, to the highest Standards for repelling terror attacks.

This formidable strength is important when you're planning to secure high profile, high risk facilities and highly secured compounds.