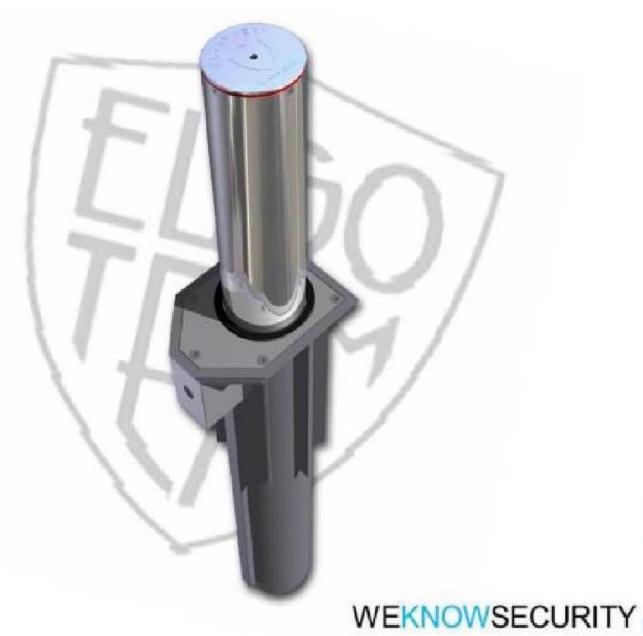

# K12 Retractable Bollard BLG 05 EH

### BLG-05-Electro hydraulic

#### K-12 certified bollard

BLG series is one of the flag products EL-GO Team have to offer.

Continues development since 1994 delivers the best bollard in the world coming from the most experienced team.

#### Main highlights:

- Elegant look with high visibility LED lights.
- Unique mono block drive unit IP68 can be submerged in water.
- Maintenance free.
- Plug & Play with just electric wires.
- Electric fast operation of 3 sec is available no accumulator needed.
- Finish suites any outdoor conditions (S.S, galvanized, polyuria).