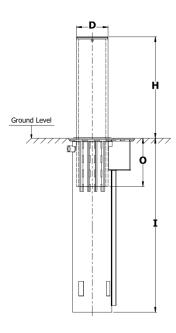

#### **Technical details**

| Product                        | BLG-05-EH                                       |
|--------------------------------|-------------------------------------------------|
| Height above road (H)          | 900mm/ 35"                                      |
|                                |                                                 |
| Foundation depth               | 2.0m / 78.7"                                    |
| Internal casing (I)            | 1.84 m / 72"                                    |
| Bollard internal Overlap (O)   | 700 mm /27.5"                                   |
| Bollard diameter (D)           | 270 mm / 11"                                    |
| Regular Operation speed        | 5 sec                                           |
| Emergency fast operation (EFO) | 3 sec                                           |
| Protection level               | ASTM F2656 07–M50–P1–Zero penetration.          |
|                                | Bollard continue to work after crash            |
| IP rate                        | IP-68 can work completely submerged in water.   |
| Operation temp                 | -20+60 °C / -4+140 F Heating unit is optional   |
| Options                        | LED lights, Hot deep galvanized with stainless  |
|                                | steel cover.                                    |
| Actuator                       | Electrically driven – electric wire connections |
|                                | only (No hydraulic pipes).                      |
| Limit switch                   | Inductive Up down limit switches.               |
| Power                          | 1.1 Kw three phase motor, Power supply          |
|                                | Suits customer requirements.                    |
| Duty cycle                     | 100% 240 cycles per hour.                       |
| MCBF                           | 1,500,000 cycles                                |